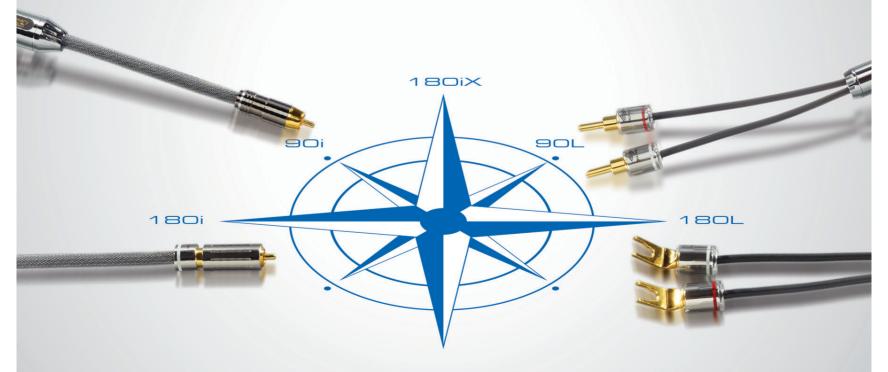

Choose your direction

The cables in the Explorer Series bring Siltech technology, know-how and performance to a new, far more approachable price-level. By combining our exacting constructional standards, innovative di-electric materials and all of our massive, accumulated experience, with newly developed, high-purity, 6N coppaer conductors, we can deliver an unprecedented level of performance from a cable at this price.

The Explorer Series – allowing more music lovers to explore higher audio performance.

Power cables USB cables

16 Inverness Place E Building B Englewood, CO 80112 tel: 720-399-0072

email: info@monarch-systems.com web: www.monarch-systems.com