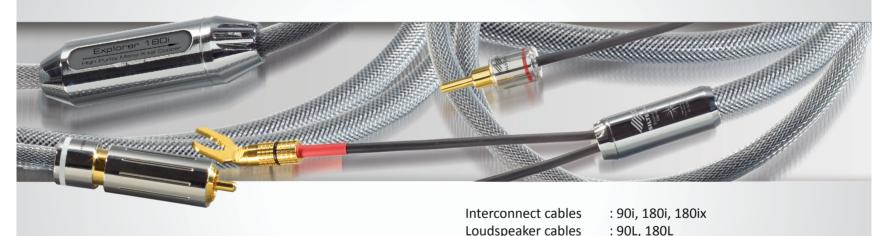

Choose your direction

The cables in the Explorer Series bring Siltech technology, know-how and performance to a new, far more approachable price-level. By combining our exacting constructional standards, innovative di-electric materials and all of our massive, accumulated experience, with newly developed, high-purity, 6N coppaer conductors, we can deliver an unprecedented level of performance from a cable at this price.

The Explorer Series – allowing more music lovers to explore higher audio performance.

Power cables USB cables

16 Inverness Place E Building B Englewood, CO 80112 tel: 720-399-0072

email: info@monarch-systems.com web: www.monarch-systems.com